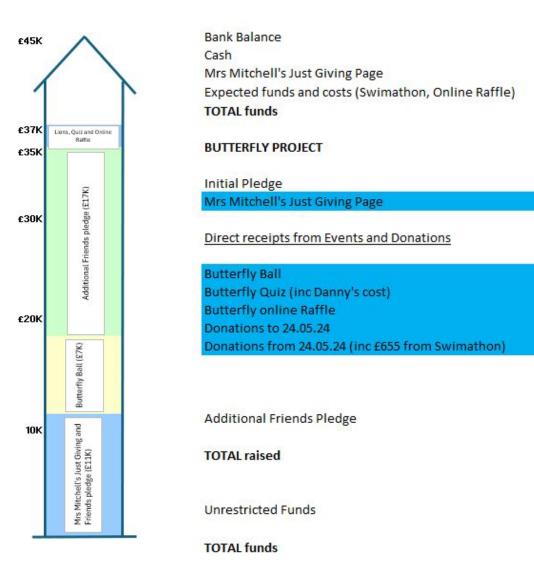

39,116.43

3,229.00

43,513.03

7,771.00

3,229.00

11,000.00

7,067.89

616.00

812.60

855.00

666.00

10,017.49

16,077.11

37,094.60

6,418.43

43,513.03

250.00

917.60

### The Butterfly Project